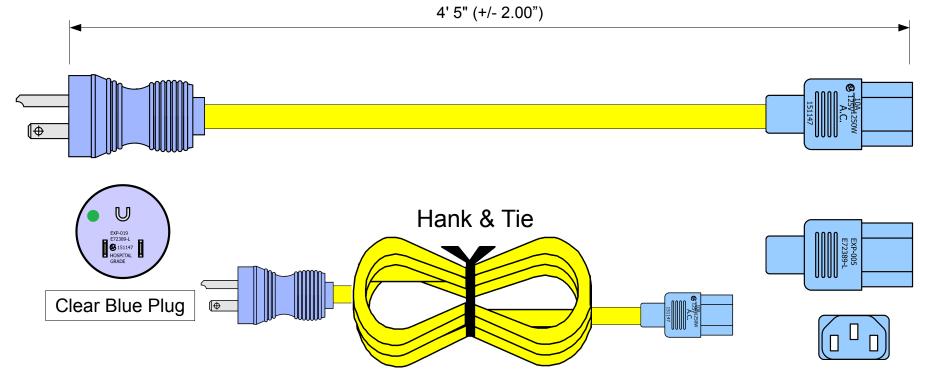

## **WebberElectronics**<sub>®</sub>

**Hospital Grade Power Cords** 

| Webber Electronics           | <b>P/N:</b> CW42895-A |
|------------------------------|-----------------------|
| Cable: 18/3 SJT NA Yellow    | 10A/125V Temp. 60c    |
| Plug: NEMA 5-15P Hosp. Grade | RoHS,UL, CSA          |
| Connector: IEC320-C13        | 11.21.11 KP           |