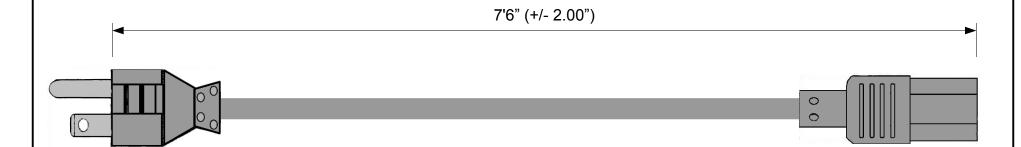

WEBBER ELECTRONICS
38887 TAYLOR PARKWAY

North Ridgeville, OH 44039 USA

PHONE: (440) 327-7200 FAX: (440) 327-7077

EMAIL: SALES@WEBBERELECTRONICS.COM

EMAIL: POWERCORDS@WEBBERELECTRONICS.COM

| Webber Electronics      | <b>P/N:</b> CL60361            |
|-------------------------|--------------------------------|
| Cord: 18/3 SVT CEE Gray | 10A/125V O.D246 60c Temp       |
| Plug: NEMA 5-15P        | CEE Color Code ; UL, CSA, C-UL |
| <b>End:</b> IEC320-C13  | RoHS 03.12.10 KP               |