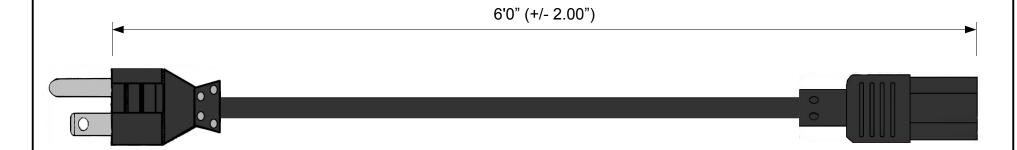

WEBBER ELECTRONICS
38887 TAYLOR PARKWAY

North Ridgeville, OH 44039 USA

PHONE: (440) 327-7200 FAX: (440) 327-7077

EMAIL: SALES@WEBBERELECTRONICS.COM

EMAIL: POWERCORDS@WEBBERELECTRONICS.COM

| Webber Electronics      | <b>P/N</b> : CL60360          |
|-------------------------|-------------------------------|
| Cord: 18/3 SVT NA Black | 10A/125V O.D246               |
| Plug: NEMA 5-15P        | NA Color Code ; UL, CSA, C-UL |
| <b>End:</b> IEC320-C13  | RoHS 03.12.10 KP              |