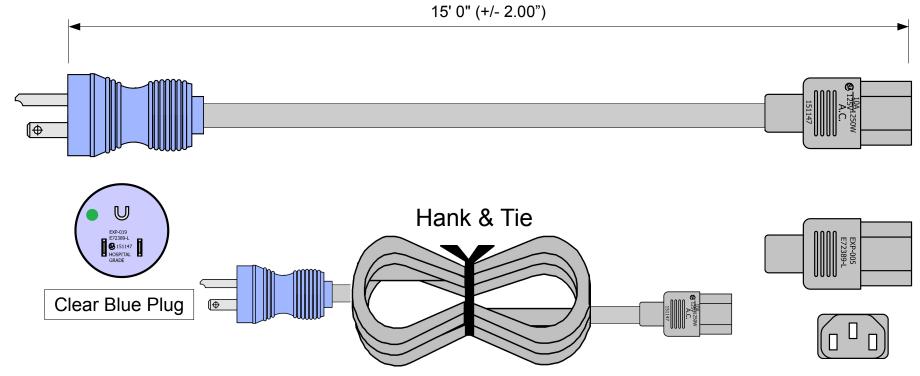

## **WebberElectronics**<sub>®</sub>

**Hospital Grade Power Cords** 

| Webber Electronics           | <b>P/N</b> : CL60284 |
|------------------------------|----------------------|
| Cable: 14/3 SJT NA Gray      | 15A/125V Temp. 105c  |
| Plug: NEMA 5-15P Hosp. Grade | RoHS,UL, CSA         |
| Connector: IEC320-C13        | 11.21.11 KP          |