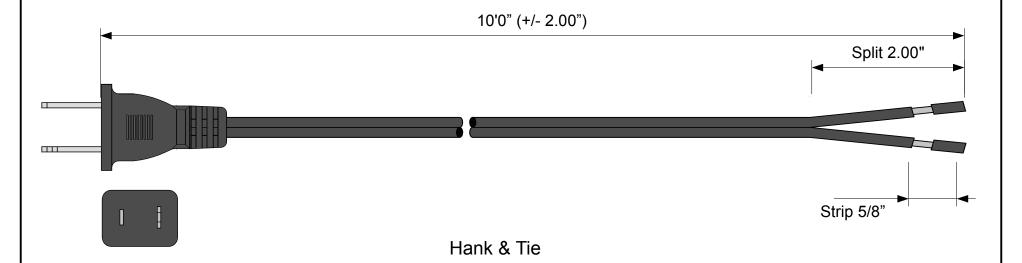

WEBBER ELECTRONICS
38887 TAYLOR PARKWAY

North Ridgeville, OH 44039 USA

PHONE: (440) 327-7200 FAX: (440) 327-7077

EMAIL: SALES@WEBBERELECTRONICS.COM

EMAIL: POWERCORDS@WEBBERELECTRONICS.COM

| Webber Electronics                   | <b>P/N:</b> CL60268     |
|--------------------------------------|-------------------------|
| Cord: 16/2 SPT-2 Black               | 13A/125V OD .150 x .300 |
| Plug: NEMA 1-15P                     | UL, CSA, C-UL           |
| <b>End:</b> Split 2.00" & Strip 5/8" | RoHS 12.13.12 KP        |