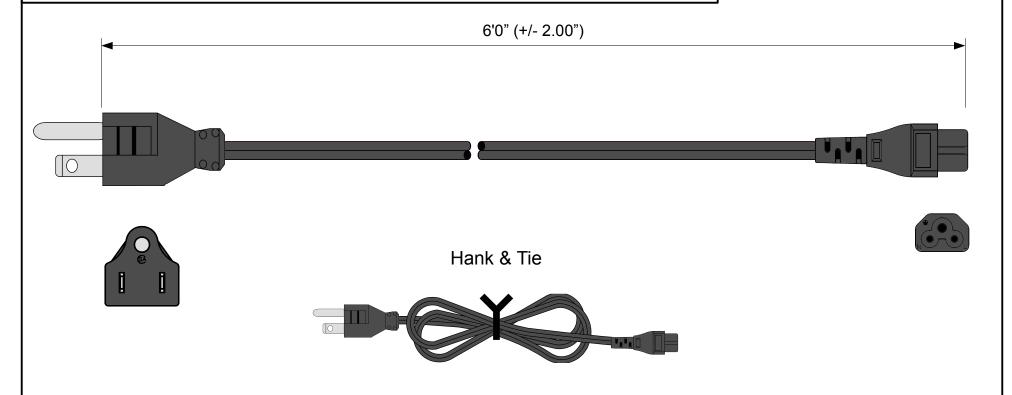

WEBBER ELECTRONICS
38887 TAYLOR PARKWAY

North Ridgeville, OH 44039 USA

PHONE: (440) 327-7200 FAX: (440) 327-7077

EMAIL: SALES@WEBBERELECTRONICS.COM

EMAIL: POWERCORDS@WEBBERELECTRONICS.COM

| Webber Electronics     | <b>P/N:</b> CL60171      |
|------------------------|--------------------------|
| Cord: 18/3 SPT-2 Black | 2.5A/125V OD .140 x .340 |
| Plug: NEMA 5-15P       | UL, CSA, C-UL            |
| End: IEC320-C5         | RoHS 12.13.12 KP         |