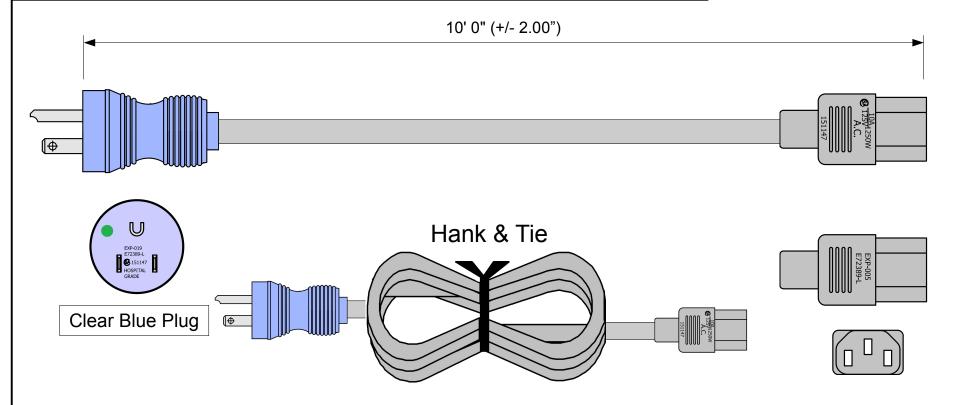

## WebberElectronics<sub>®</sub>

**Hospital Grade Power Cords** 

| Webber Electronics           | <b>P/N:</b> CL60168 |
|------------------------------|---------------------|
| Cable: 16/3 SJT NA Gray      | 13A/125V Temp. 105c |
| Plug: NEMA 5-15P Hosp. Grade | RoHS,UL, CSA        |
| Connector: IEC320-C13        | 11.21.11 KP         |