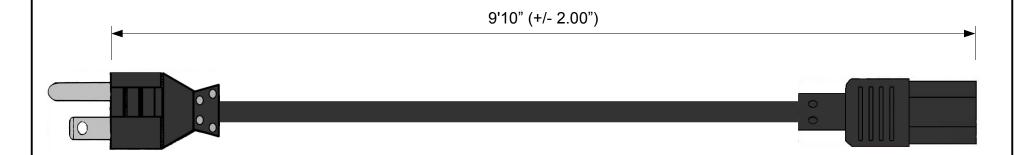

WEBBER ELECTRONICS
38887 TAYLOR PARKWAY

North Ridgeville, OH 44039 USA

PHONE: (440) 327-7200 FAX: (440) 327-7077

EMAIL: SALES@WEBBERELECTRONICS.COM

EMAIL: POWERCORDS@WEBBERELECTRONICS.COM

| Webber Electronics      | <b>P/N:</b> CL60141           |
|-------------------------|-------------------------------|
| Cord: 14/3 SJT NA Black | 15A/125V O.D380 60c Temp      |
| Plug: NEMA 5-15P        | NA Color Code ; UL, CSA, C-UL |
| <b>End:</b> IEC320-C13  | RoHS 6.16.11 KP               |