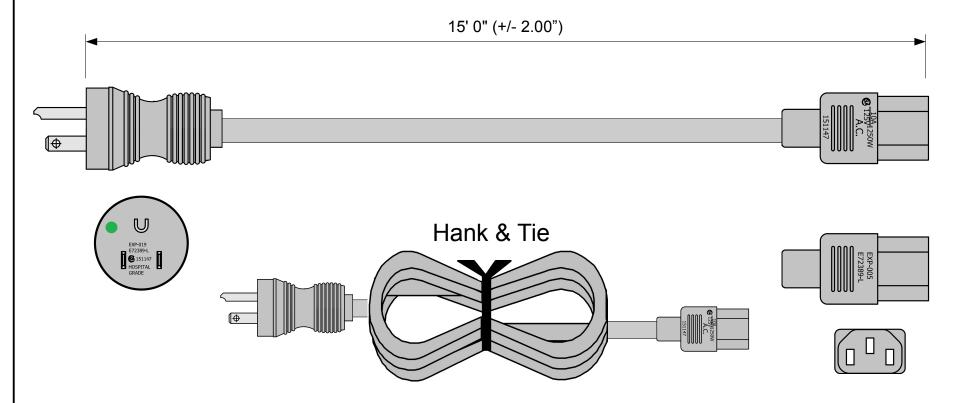

## WebberElectronics<sub>®</sub>

**Hospital Grade Power Cords** 

| Webber Electronics           | <b>P/N:</b> CL60139 |
|------------------------------|---------------------|
| Cable: 16/3 SJT NA Gray      | 13A/125V Temp. 105c |
| Plug: NEMA 5-15P Hosp. Grade | RoHS,UL, CSA        |
| Connector: IEC320-C13        | 11.21.11 KP         |