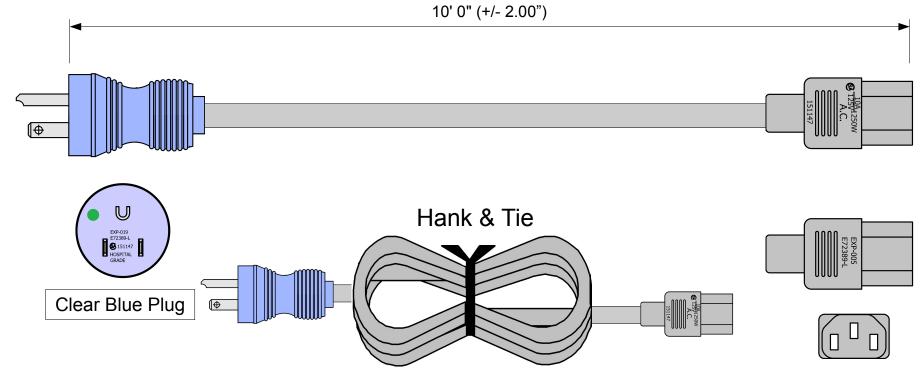

## **WebberElectronics**<sub>®</sub>

**Hospital Grade Power Cords** 

| Webber Electronics           | <b>P/N:</b> CL60108 |
|------------------------------|---------------------|
| Cable: 18/3 SJT NA Gray      | 10A/125V Temp. 105c |
| Plug: NEMA 5-15P Hosp. Grade | RoHS,UL, CSA        |
| Connector: IEC320-C13        | 11.21.11 KP         |