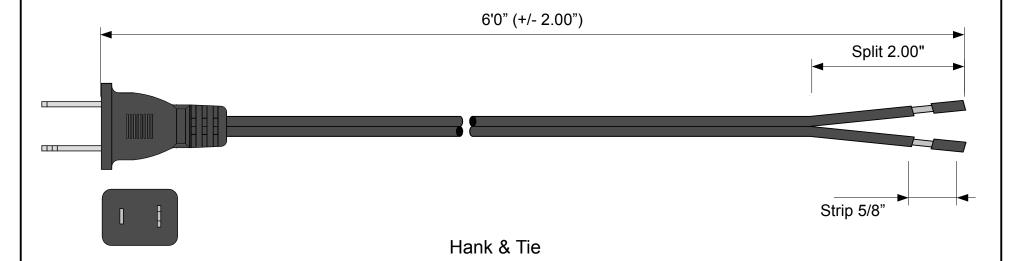

WEBBER ELECTRONICS
38887 TAYLOR PARKWAY

North Ridgeville, OH 44039 USA

PHONE: (440) 327-7200 FAX: (440) 327-7077

EMAIL: SALES@WEBBERELECTRONICS.COM

EMAIL: POWERCORDS@WEBBERELECTRONICS.COM

| Webber Electronics                   | <b>P/N:</b> CL60060     |
|--------------------------------------|-------------------------|
| Cord: 18/2 SPT-2 Black               | 10A/125V OD .134 x .268 |
| Plug: NEMA 1-15P                     | UL, CSA, C-UL           |
| <b>End:</b> Split 2.00" & Strip 5/8" | RoHS 12.13.12 KP        |