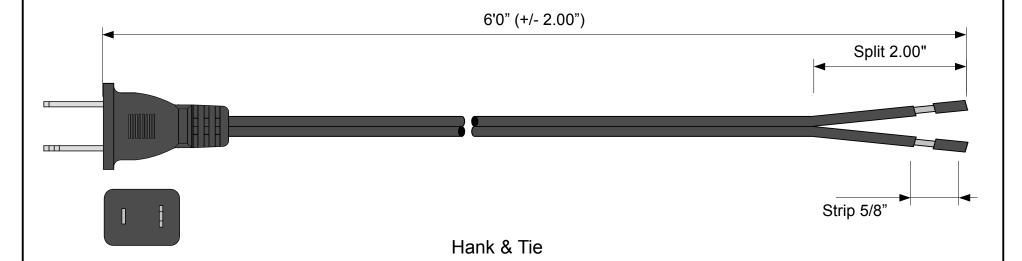

WEBBER ELECTRONICS
38887 TAYLOR PARKWAY

North Ridgeville, OH 44039 USA

PHONE: (440) 327-7200 FAX: (440) 327-7077

EMAIL: SALES@WEBBERELECTRONICS.COM

EMAIL: POWERCORDS@WEBBERELECTRONICS.COM

| Webber Electronics                   | <b>P/N:</b> CL60059     |
|--------------------------------------|-------------------------|
| Cord: 18/2 SPT-1 Black               | 10A/125V OD .106 x .208 |
| Plug: NEMA 1-15P                     | UL, CSA, C-UL           |
| <b>End:</b> Split 2.00" & Strip 5/8" | RoHS 12.13.12 KP        |