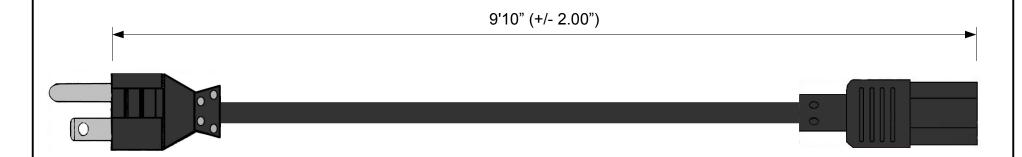

WEBBER ELECTRONICS
38887 TAYLOR PARKWAY

North Ridgeville, OH 44039 USA

PHONE: (440) 327-7200 FAX: (440) 327-7077

EMAIL: SALES@WEBBERELECTRONICS.COM

EMAIL: POWERCORDS@WEBBERELECTRONICS.COM

| Webber Electronics       | <b>P/N:</b> CL60021            |
|--------------------------|--------------------------------|
| Cord: 18/3 SJT CEE Black | 10A/125V O.D315 60c Temp       |
| Plug: NEMA 5-15P         | CEE Color Code ; UL, CSA, C-UL |
| <b>End:</b> IEC320-C13   | RoHS 6.16.11 KP                |